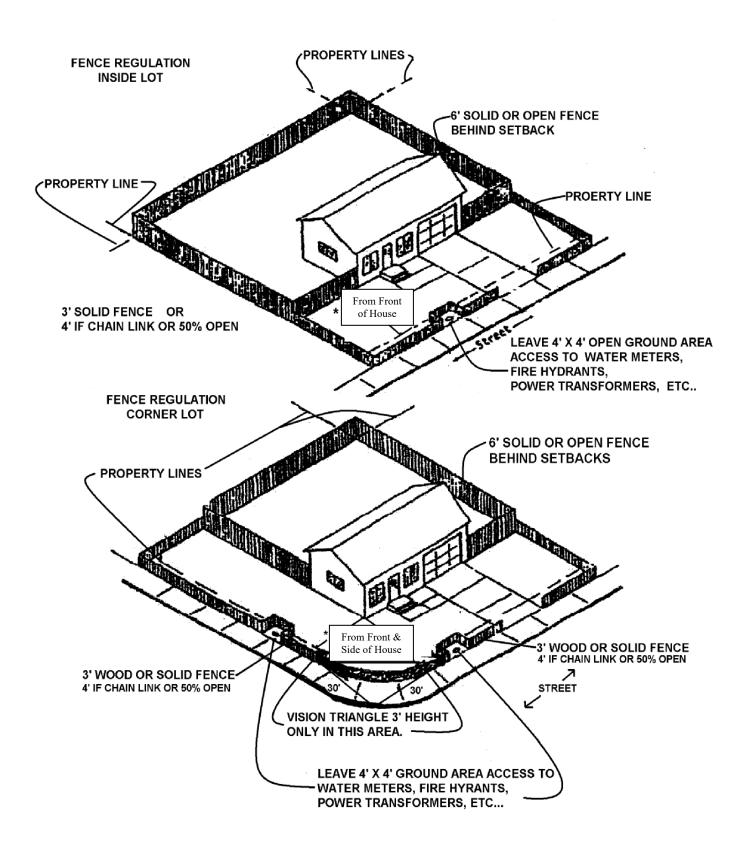

|  |  |  |  |  |
|                                                                                                                                 |  |  |  |  |  |
|                                                                                                                                 |  |  |  |  |  |
|                                                                                                                                 |  |  |  |  |  |
|                                                                                                                                 |  |  |  |  |  |

## CITY OF RIGBY FENCE

158 West Fremont Rigby, Idaho 83442 Phone (208) 745-8111 x19 Fax (208) 745-7111

Please Complete ALL Applicable Information