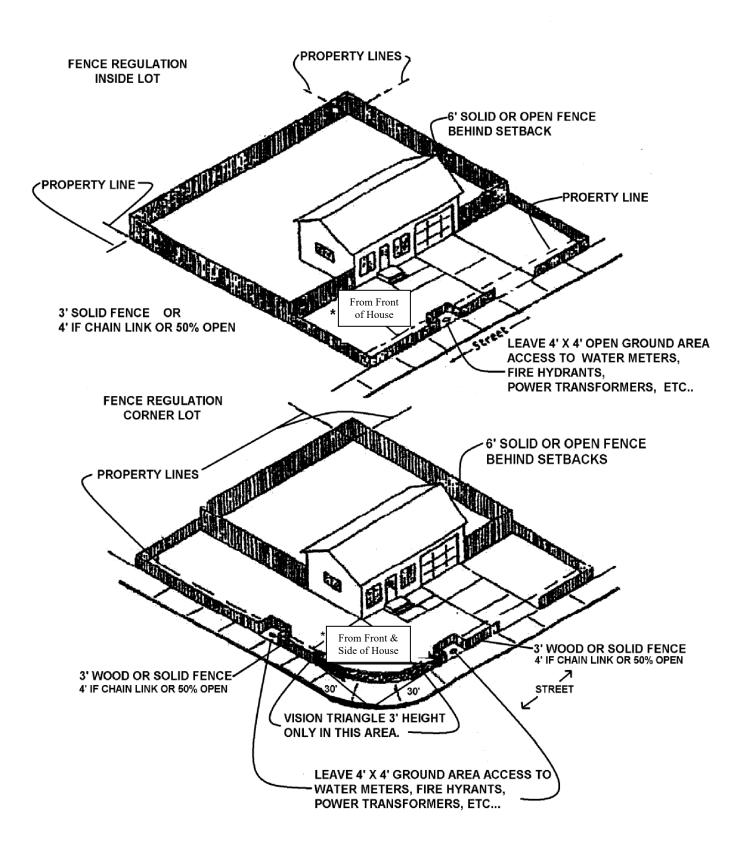

## This is a Permit for the construction of a fence only.

Office use only **Conditions:** 

## CITY OF RIGBY SOLAR PERMIT 158 West Fremont Rigby, Idaho 83442 Phone (208) 745-8111 x19 Fax (208) 745-7111 Please Complete ALL Applicable Information

PLEASE NOTE: ISSUANCE OF THIS FENCE PERMIT DOES NOT INSURE COMPLIANCE WITH FAIR HOUSING LAW AND/OR ANY OTHER LAWS; NOR DOES IT GUARANTEE PROPERTY LINES Permits expire one year from date of issue. No exceptions.